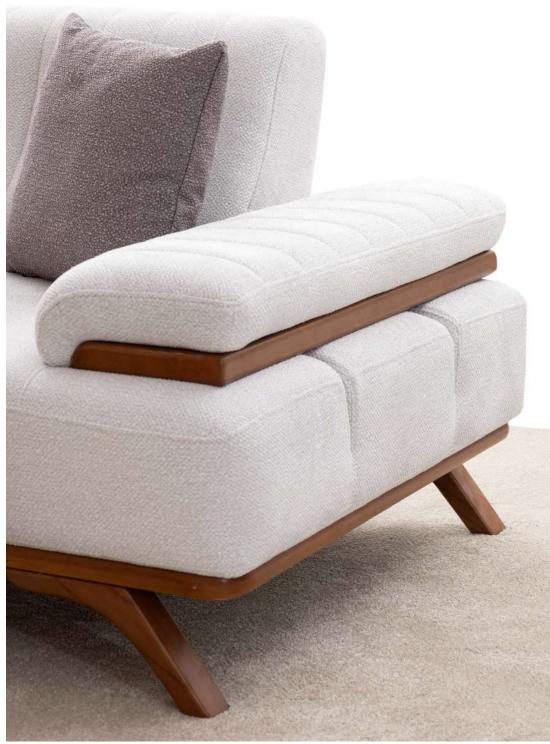

### IT ADDS ELEGANCE ITS STMPLE DESIGN WITH IS BRONZE PLATING DETAILS

-I-

-2-

-3-

-4-

#### TT BRINGS TOGETHER ELEGANCE AND COMFORT WITH ITS BED FABRIC THAT EMPHASIZES SIMPLICITY

TIMELESS DESIGNS THAT MAKE A DIFFERENCE WITH THE AESTHETICS IN THEIR DETAILS

-I-