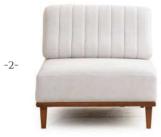

### IT ADDS ELEGANCE ITS STMPLE DESIGN WITH IS BRONZE PLATING DETAILS

-I-

-2-

-3-

-4-

#### MAKE SPACE IN YOUR LIVING SPACE AND ENJOY COMFOR

MOON

Bergere96\*88\*881.Module122\*105\*782.Module122\*188\*78

-1- -2-