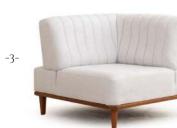

### IT ADDS ELEGANCE ITS STMPLE DESIGN WITH IS BRONZE PLATING DETAILS

-I-

-2-

-3-

-4-

#### MAKE SPACE IN YOUR LIVING SPACE AND ENJOY COMFOR

MOON

Bergere96\*88\*881.Module122\*105\*782.Module122\*188\*78

-1- -2-