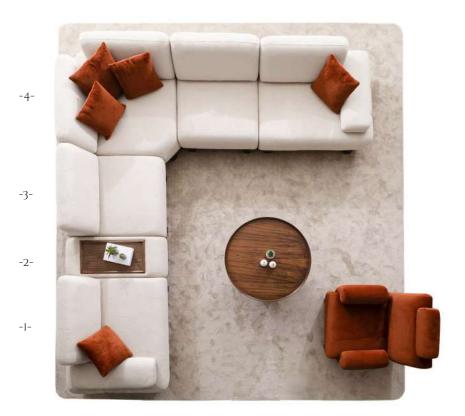

### IT ADDS ELEGANCE ITS STMPLE DESIGN WITH IS BRONZE PLATING DETAILS

-I-

-2-

-3-

-4-