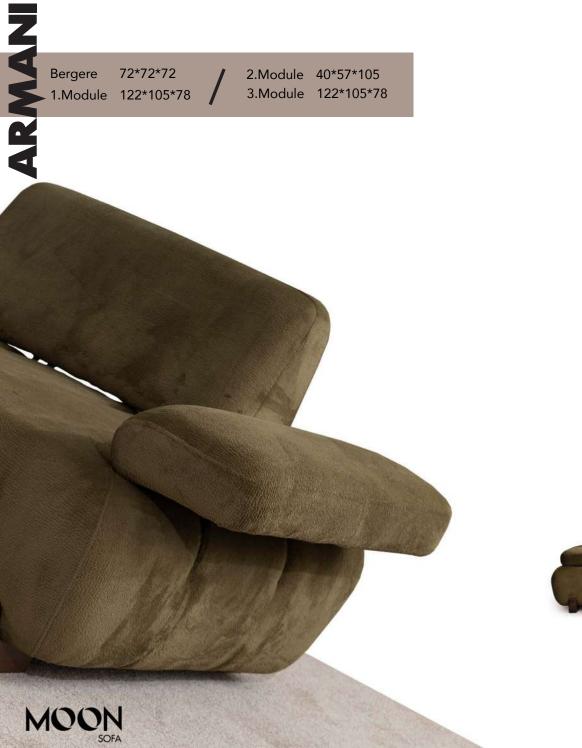

#### MAKE SPACE IN YOUR LIVING SPACE AND ENJOY COMFOR

MOON

Bergere96\*88\*881.Module122\*105\*782.Module122\*188\*78

-1- -2-