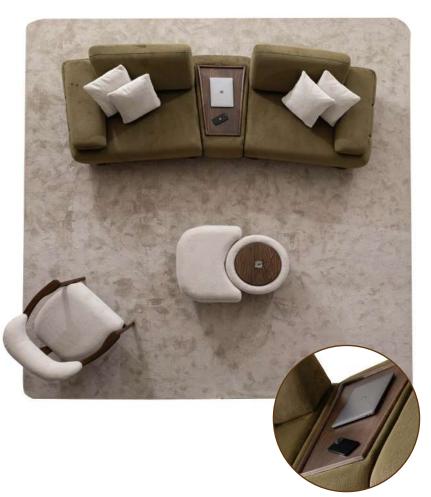

# NATURAL AND ELEGANT TOGETHER

MOON SOFA

NEW

 Sofa
 232\*97\*78

 Bergere
 94\*77\*75