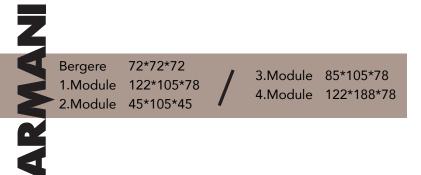

# IT'S IMPRESSIVE WITH THE HARMONY OF CREAM AND WAINUT

1.Module 115\*98\*80 3.Module 98\*98\*98\*80

OFFERING SIMPLICITY AND FUNCTIONALITY TOGETHER

2.Module 82\*98\*80

NEW INFI