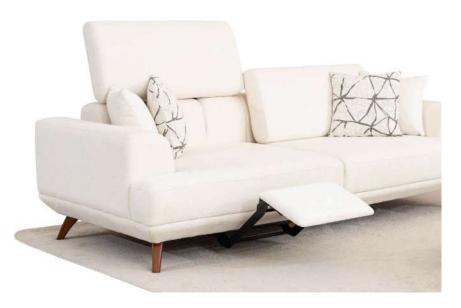

# NATURAL AND ELEGANT TOGETHER

MOON SOFA

NEW

 Sofa
 232\*97\*78

 Bergere
 94\*77\*75