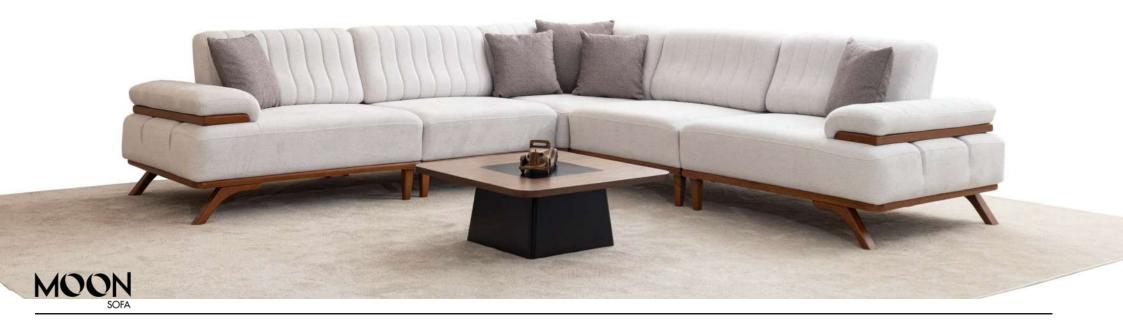

# NATURAL AND ELEGANT TOGETHER

MOON SOFA

NEW

 Sofa
 232\*97\*78

 Bergere
 94\*77\*75