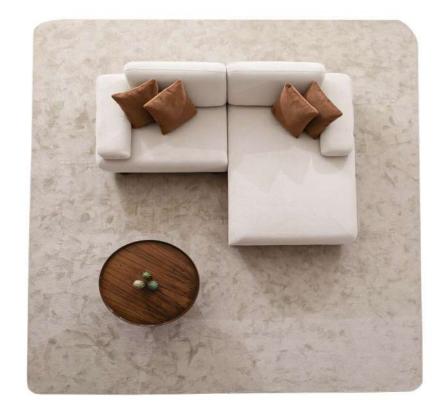

# NATURAL AND ELEGANT TOGETHER

MOON SOFA

NEW

 Sofa
 232\*97\*78

 Bergere
 94\*77\*75

# IT'S IMPRESSIVE WITH THE HARMONY OF CREAM AND WAINUT

1.Module 115\*98\*80 3.Module 98\*98\*98\*80

OFFERING SIMPLICITY AND FUNCTIONALITY TOGETHER

2.Module 82\*98\*80

NEW INFI